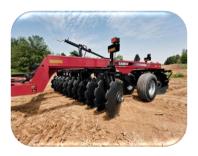

#### **IMB 166- MACHINE DEMAND:**

- Excellent traction.
- Self Cleaning properties.
- Low Soil Compaction & improved yields.
- Protection for Soil & Crops.
- High load-carrying capacity and directional stability

**MACHINE DEFINATION:** Agricultural implements can be mounted on and towed behind the tractor in order to provide a source of power when the tractor is mechanized. These tires are mainly used for tyre for mixed application in both towed and powered agricultural implements: There are various uses of a tractor depending on the agricultural implement: It can be used for soil tillage, pushing or pulling agricultural machinery or trailers and also used for Air seeders operations.

### **IMB 166 APPLICATION- Implement**