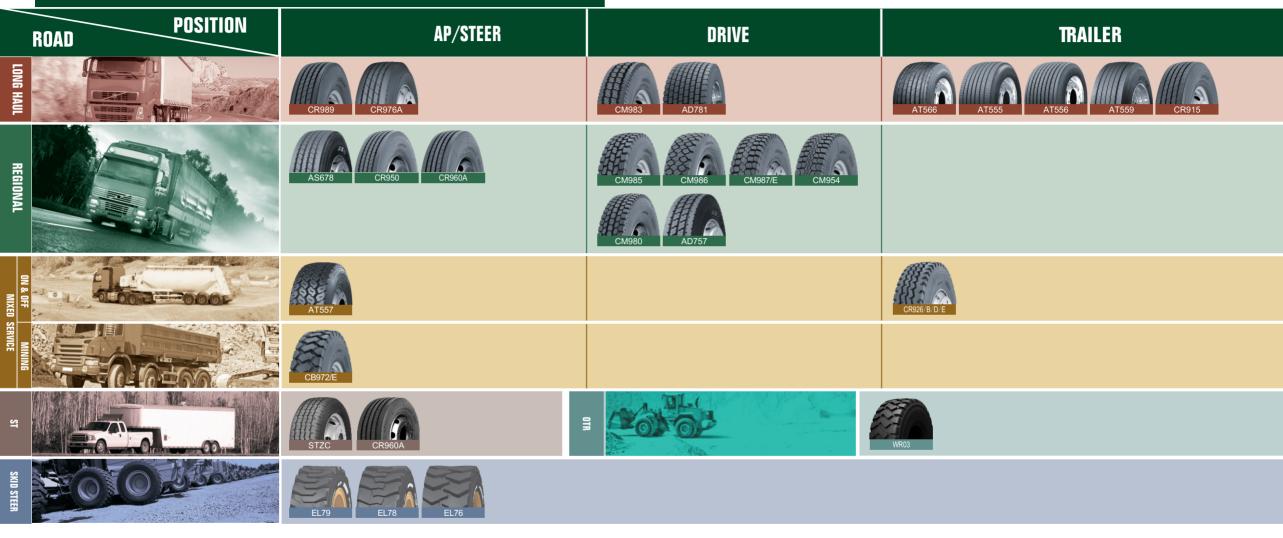

## **TIRE APPLICATION CHART**

**APPLICATION AND KEY FEATURE LEGEND** 

Long distance journey with constant speed and less braking and accelerating
Less fuel consumption and comfortable ride
High mileage performance

Shorter journey with frequent braking, accelerating and turning
Improved road grip with maximum mileage
Exceptional tough type

Used both on and off road
Heavy loads and outstanding durability
Special protection against the damage caused by the road condition