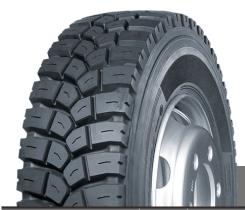

## All Steel Truck & Bus Radial Tires

- Premium tyre designed for drive position applicable for rough road surface
- Aggressive direction tread with robust tread blocks providing extra traction for on/off road condition
- Special rubber compound ensuring more resistance to cuts and tearing