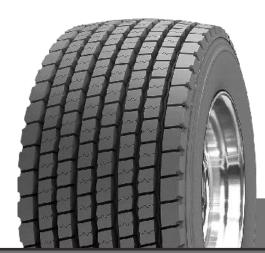

## All Steel Truck & Bus Radial Tires

- Premium wide base drive tire suitable for long haul application.
- Robust tread blocks offer outstanding traction on both wet and dry road condition.
- Enhanced tire carcass guarantees lateral stability, longer mileage and easy retreadablity

## **AD781**

| SIZE        | LR/PR | SERVICE<br>INDEX | TREAD<br>DEPTH<br>32nds | Standard<br>Rim | Overall<br>Diameter<br>inch | SECTION<br>WIDTH<br>inch | MAX. LOAD CAPACITY AT COLD INFLATION PRESSURE |       |     |     |      |     |     |     |
|-------------|-------|------------------|-------------------------|-----------------|-----------------------------|--------------------------|-----------------------------------------------|-------|-----|-----|------|-----|-----|-----|
|             |       |                  |                         |                 |                             |                          | SINGLE                                        |       |     |     | DUAL |     |     |     |
|             |       |                  |                         |                 |                             |                          | kg                                            | lbs   | kPa | psi | kg   | lbs | kPa | psi |
| 445/50R22.5 | L/20  | 161L             | 27                      | 14.00           | 40.1                        | 17.5                     | 4625                                          | 10200 | 830 | 120 | -    | -   | -   | -   |